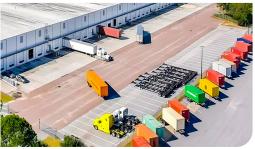

24/7 Building Access High-speed Internet

On-site Staff CCTV, Surveillance System

Turnkey Spaces Ample Loading Docks

Conference Rooms Gourmet Coffee & Water

Daily Janitor Service Forklift Rentals and Labor

### **Property Features**

| RBA             | 200,000 Square Feet        |
|-----------------|----------------------------|
| Site            | 16.60 Acres                |
| Clear Height    | 30'                        |
| Loading Docks   | 38 ext                     |
| HVAC            | Yes                        |
| Fire Protection | Yes                        |
| Access          | 24/7, Turnkey              |
| Warehouse       | 300 - 197,505 SF Divisible |
| Private Office  | 150 - 2,495 SF Divisible   |