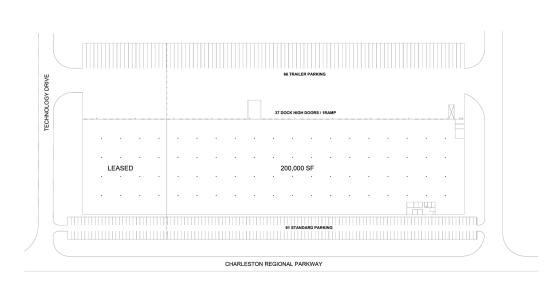

## Facility Map

www.cubework.com 800.338.6369

- 9 1301 Charleston Regional Pky, Charleston, SC 29492
- **©** 800-338-6369

### **Property Features**

| RBA             | 200,000 Square Feet        |
|-----------------|----------------------------|
| Site            | 16.60 Acres                |
| Clear Height    | 30'                        |
| Loading Docks   | 38 ext                     |
| HVAC            | Yes                        |
| Fire Protection | Yes                        |
| Access          | 24/7, Turnkey              |
| Warehouse       | 300 - 197,505 SF Divisible |
| Private Office  | 150 - 2,495 SF Divisible   |