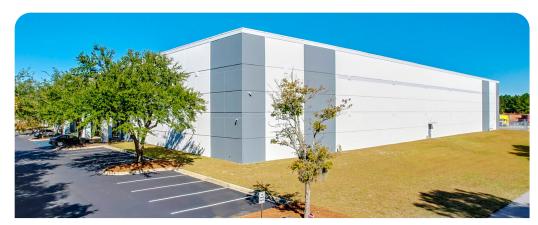

### **Building Highlights**

Cubework is the nation's premier short-or-long term warehouse provider, we specialize in offering expensive commercial storage, office solutions, and commercial parking without the need for long-term leases. Expand and downsize and never pay for more than what you need.

### **Property Features**

| RBA             | 200,000 Square Feet        |
|-----------------|----------------------------|
| Site            | 16.60 Acres                |
| Clear Height    | 30'                        |
| Loading Docks   | 38 ext                     |
| HVAC            | Yes                        |
| Fire Protection | Yes                        |
| Access          | 24/7, Turnkey              |
| Warehouse       | 300 - 197,505 SF Divisible |
| Private Office  | 150 - 2,495 SF Divisible   |