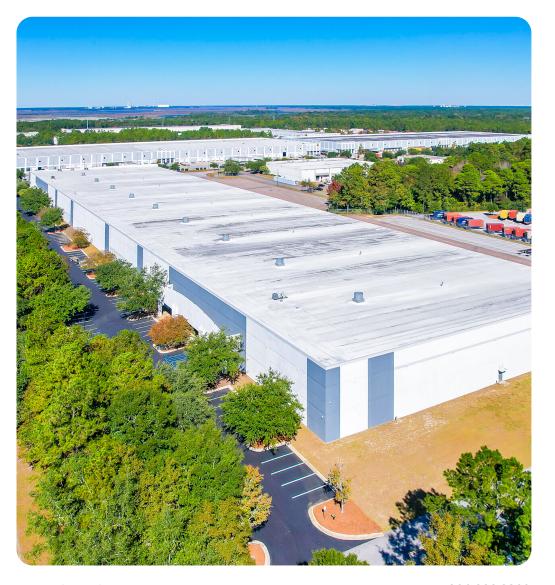

# Charleston

## Facility Map

www.cubework.com 800.338.6369

- 9 1301 Charleston Regional Pky, Charleston, SC 29492
- **©** 800-338-6369

### **Property Features**

| RBA             | 200,000 Square Feet        |
|-----------------|----------------------------|
| Site            | 16.60 Acres                |
| Clear Height    | 30'                        |
| Loading Docks   | 38 ext                     |
| HVAC            | Yes                        |
| Fire Protection | Yes                        |
| Access          | 24/7, Turnkey              |
| Warehouse       | 300 - 197,505 SF Divisible |
| Private Office  | 150 - 2,495 SF Divisible   |