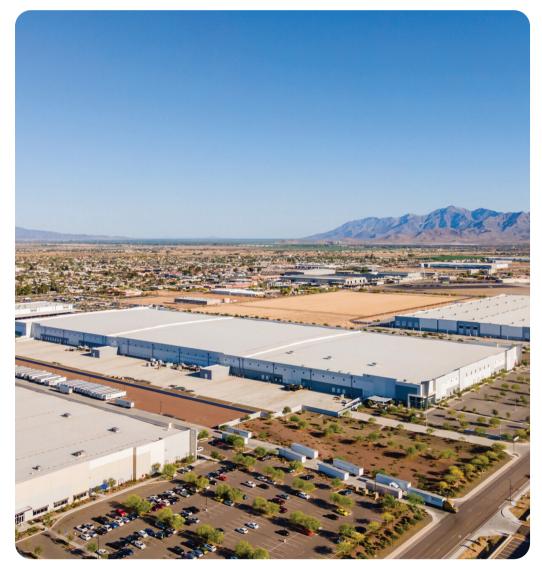

# Goodyear

Facility Map

www.cubework.com 800.338.6369

© 575 S. 143<sup>RD</sup> Ave., Goodyear, AZ 85338

**800-338-6369** 

### **Property Features**

| RBA             | 901,700 Square Feet        |
|-----------------|----------------------------|
| Site            | 49.92 Acres                |
| Clear Height    | 40'                        |
| Loading Docks   | 161 ext                    |
| HVAC            | Yes                        |
| Fire Protection | Yes                        |
| Access          | 24/7, Turnkey              |
| Warehouse       | 300 - 881,700 SF Divisible |
| Private Office  | 150 - 20,000 SF Divisible  |