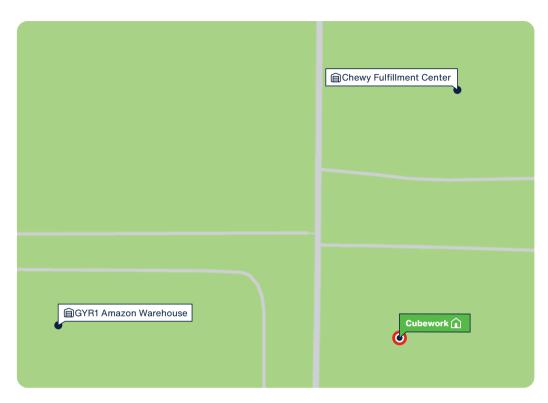

### **Proximity to Key Services**

# Goodyear

Facility Map

www.cubework.com 800.338.6369

© 575 S. 143<sup>RD</sup> Ave., Goodyear, AZ 85338

**800-338-6369** 