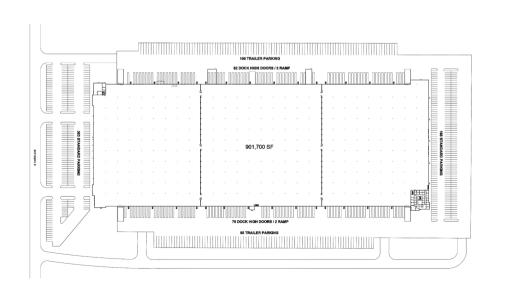

### **Property Features**

| RBA             | 901,700 Square Feet        |
|-----------------|----------------------------|
| Site            | 49.92 Acres                |
| Clear Height    | 40'                        |
| Loading Docks   | 161 ext                    |
| HVAC            | Yes                        |
| Fire Protection | Yes                        |
| Access          | 24/7, Turnkey              |
| Warehouse       | 300 - 881,700 SF Divisible |
| Private Office  | 150 - 20,000 SF Divisible  |