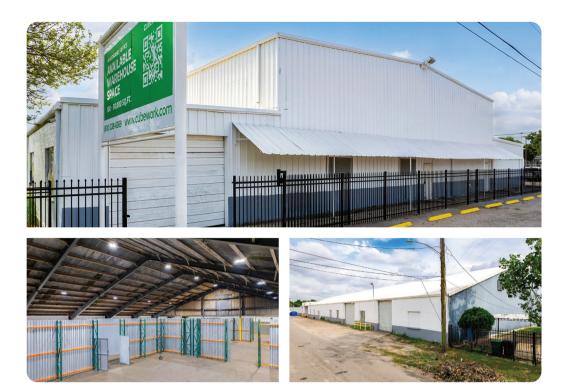

## **Building Highlights**

Cubework is the nation's premier short-or-long term warehouse provider, we specialize in offering expensive commercial storage, office solutions, and commercial parking without the need for long-term leases. Expand and downsize and never pay for more than what you need.

| 24/7 Building Access  | High-speed Internet        |
|-----------------------|----------------------------|
| On-site Staff         | CCTV, Surveillance System  |
| Turnkey Spaces        | Ample Loading Docks        |
| Conference Rooms      | Gourmet Coffee & Water     |
| Daily Janitor Service | Forklift Rentals and Labor |