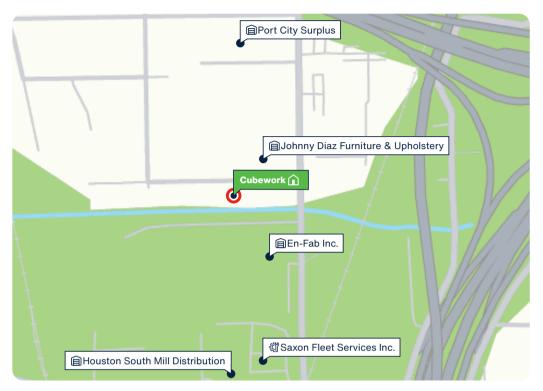

### **Proximity to Key Services**

# Houston Facility Map

- ◎ 5025 Jensen Dr., Houston, TX 77003
- & 800-338-6369