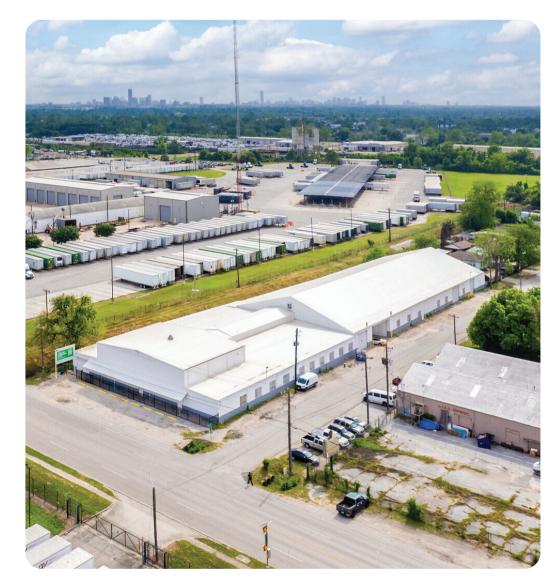

# Houston Facility Map

- ◎ 5025 Jensen Dr., Houston, TX 77003
- & 800-338-6369

## **Building Highlights**

Cubework is the nation's premier short-or-long term warehouse provider, we specialize in offering expensive commercial storage, office solutions, and commercial parking without the need for long-term leases. Expand and downsize and never pay for more than what you need.