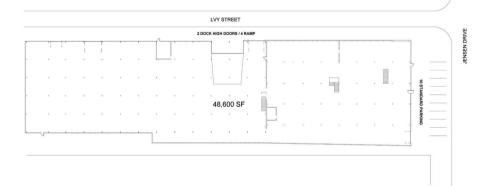

#### **Property Features**

| RBA             | 48,600 Square Feet        |  |
|-----------------|---------------------------|--|
| Site            | 1.27 Acres                |  |
| Clear Height    | 18'                       |  |
| Loading Docks   | 2 int                     |  |
| HVAC            | Yes                       |  |
| Fire Protection | Yes                       |  |
| Access          | 24/7, Turnkey             |  |
| Warehouse       | 300 - 48,600 SF Divisible |  |