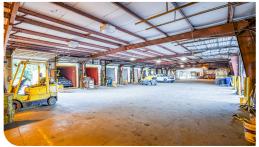

### **Property Features**

| RBA             | 10,350 Square Feet        |
|-----------------|---------------------------|
| Site            | 3.52 Acres                |
| Clear Height    | 24'                       |
| Loading Docks   | 20 ext                    |
| HVAC            | Yes                       |
| Fire Protection | Yes                       |
| Access          | 24/7, Turnkey             |
| Warehouse       | 300 - 10,350 SF Divisible |