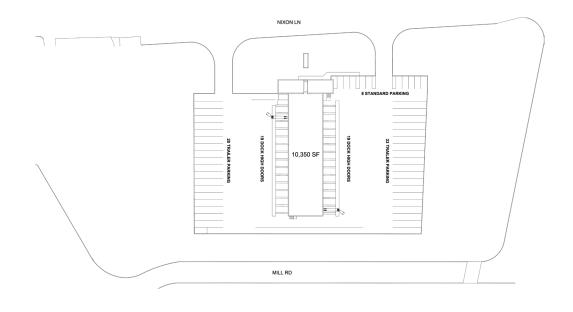

## Facility Map

www.cubework.com 800.338.6369

- 1 Nixon Ln, Edison, NJ 08837
- 800-338-6369

### **Property Features**

| RBA             | 10,350 Square Feet        |
|-----------------|---------------------------|
| Site            | 3.52 Acres                |
| Clear Height    | 24'                       |
| Loading Docks   | 20 ext                    |
| HVAC            | Yes                       |
| Fire Protection | Yes                       |
| Access          | 24/7, Turnkey             |
| Warehouse       | 300 - 10,350 SF Divisible |