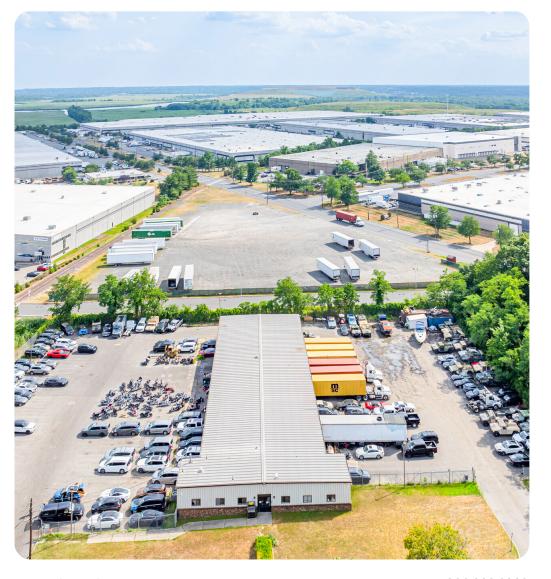

### **Property Features**

| RBA             | 10,350 Square Feet        |
|-----------------|---------------------------|
| Site            | 3.52 Acres                |
| Clear Height    | 24'                       |
| Loading Docks   | 20 ext                    |
| HVAC            | Yes                       |
| Fire Protection | Yes                       |
| Access          | 24/7, Turnkey             |
| Warehouse       | 300 - 10,350 SF Divisible |