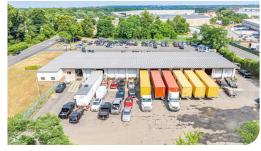

# **Nixon**

### **Building Highlights**

Cubework is the nation's premier short-or-long term warehouse provider, we specialize in offering expensive commercial storage, office solutions, and commercial parking without the need for long-term leases. Expand and downsize and never pay for more than what you need.

### **Property Features**

| RBA             | 10,350 Square Feet        |
|-----------------|---------------------------|
| Site            | 3.52 Acres                |
| Clear Height    | 24'                       |
| Loading Docks   | 20 ext                    |
| HVAC            | Yes                       |
| Fire Protection | Yes                       |
| Access          | 24/7, Turnkey             |
| Warehouse       | 300 - 10,350 SF Divisible |