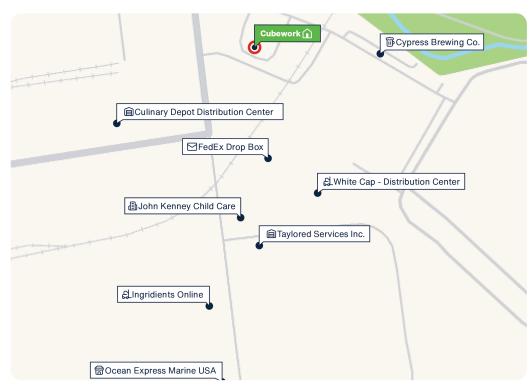

## Facility Map

www.cubework.com 800.338.6369

- 1 Nixon Ln, Edison, NJ 08837
- 800-338-6369