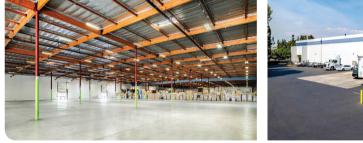

| 24/7 Building Access  | High-speed Internet        |
|-----------------------|----------------------------|
| On-site Staff         | CCTV, Surveillance System  |
| Turnkey Spaces        | Ample Loading Docks        |
| Conference Rooms      | Gourmet Coffee & Water     |
| Daily Janitor Service | Forklift Rentals and Labor |

#### **Property Features**

| RBA             | 90,000 Square Feet        |
|-----------------|---------------------------|
| Site            | 4.36 Acres                |
| Clear Height    | 24'                       |
| Loading Docks   | 11 ext                    |
| HVAC            | Yes                       |
| Fire Protection | Yes                       |
| Access          | 24/7, Turnkey             |
| Warehouse       | 300 - 87,000 SF Divisible |
| Private Office  | 150 - 3,000 SF Divisible  |