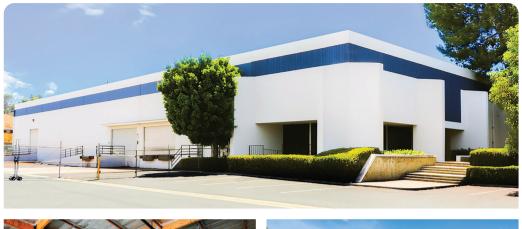

### **Building Highlights**

Cubework is the nation's premier short-or-long term warehouse provider, we specialize in offering expensive commercial storage, office solutions, and commercial parking without the need for long-term leases. Expand and downsize and never pay for more than what you need.

#### **Property Features**

| RBA             | 90,000 Square Feet        |
|-----------------|---------------------------|
| Site            | 4.36 Acres                |
| Clear Height    | 24'                       |
| Loading Docks   | 11 ext                    |
| HVAC            | Yes                       |
| Fire Protection | Yes                       |
| Access          | 24/7, Turnkey             |
| Warehouse       | 300 - 87,000 SF Divisible |
| Private Office  | 150 - 3,000 SF Divisible  |