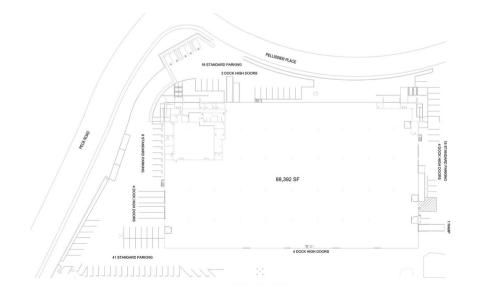

# **2720** Pellissier

Facility Map

- ◎ 2720 Pellissier Dr., City of Industry, CA 90601
- & 800-338-6369

#### **Property Features**

| RBA             | 90,000 Square Feet        |
|-----------------|---------------------------|
| Site            | 4.36 Acres                |
| Clear Height    | 24'                       |
| Loading Docks   | 11 ext                    |
| HVAC            | Yes                       |
| Fire Protection | Yes                       |
| Access          | 24/7, Turnkey             |
| Warehouse       | 300 - 87,000 SF Divisible |
| Private Office  | 150 - 3,000 SF Divisible  |