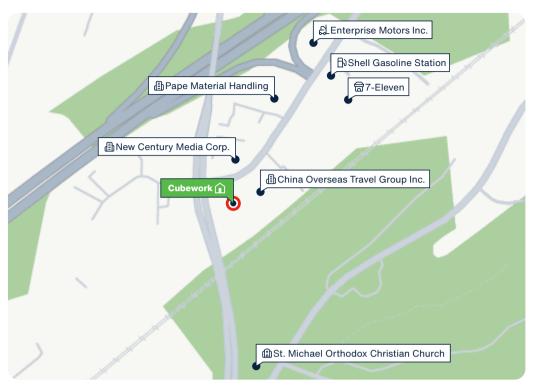

### **Proximity to Key Services**

# **2720** Pellissier

Facility Map

- ◎ 2720 Pellissier Dr., City of Industry, CA 90601
- & 800-338-6369