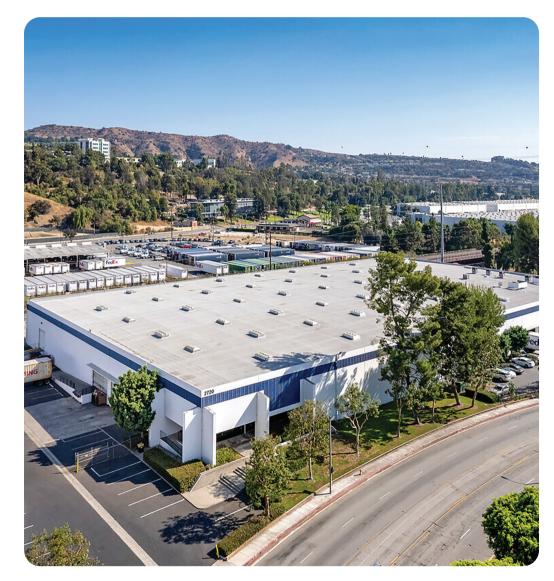

# **2720** Pellissier

Facility Map

- ◎ 2720 Pellissier Dr., City of Industry, CA 90601
- & 800-338-6369

#### **Property Features**

| RBA             | 90,000 Square Feet        |
|-----------------|---------------------------|
| Site            | 4.36 Acres                |
| Clear Height    | 24'                       |
| Loading Docks   | 11 ext                    |
| HVAC            | Yes                       |
| Fire Protection | Yes                       |
| Access          | 24/7, Turnkey             |
| Warehouse       | 300 - 87,000 SF Divisible |
| Private Office  | 150 - 3,000 SF Divisible  |