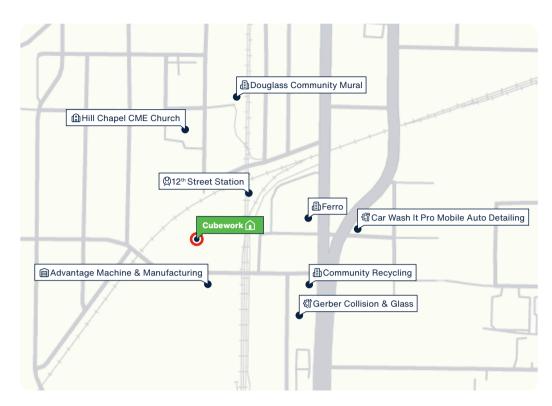

## Facility Map

www.cubework.com 800.338.6369

- 9 910 10<sup>™</sup> Street, 880 F Ave., Plano, TX 75074
- **800-338-6369**