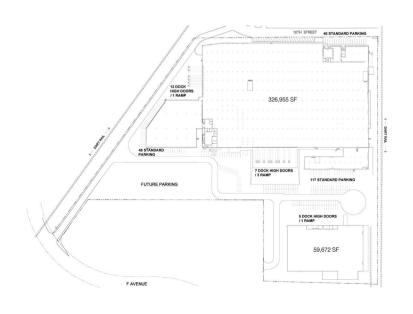

## Facility Map

www.cubework.com 800.338.6369

- 9 910 10<sup>™</sup> Street, 880 F Ave., Plano, TX 75074
- **800-338-6369**