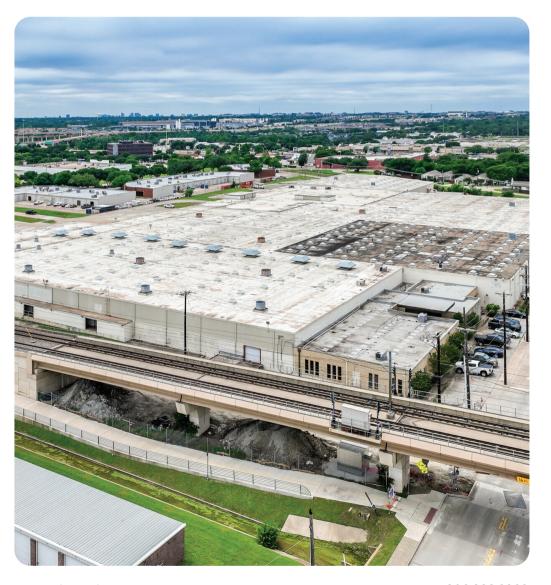

# **Plano**

### **Building Highlights**

Cubework is the nation's premier short-or-long term warehouse provider, we specialize in offering expensive commercial storage, office solutions, and commercial parking without the need for long-term leases. Expand and downsize and never pay for more than what you need.

### **Property Features**

| RBA             | 392,387 Square Feet        |
|-----------------|----------------------------|
| Site            | 4.65 Acres                 |
| HVAC            | Yes                        |
| Fire Protection | Yes                        |
| Access          | 24/7, Turnkey              |
| Warehouse       | 300 - 231,866 SF Divisible |
| Private Office  | 300 - 10,000 SF Divisible  |