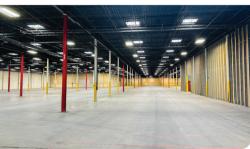

### **Property Features**

| RBA             | 392,387 Square Feet        |
|-----------------|----------------------------|
| Site            | 4.65 Acres                 |
| HVAC            | Yes                        |
| Fire Protection | Yes                        |
| Access          | 24/7, Turnkey              |
| Warehouse       | 300 - 231,866 SF Divisible |
| Private Office  | 300 - 10,000 SF Divisible  |